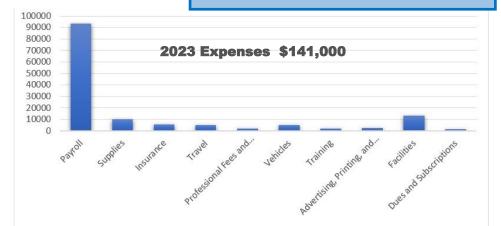

WISE to get back to normal with a full slate of programs. We celebrated our 21st Earth Discovery Day, and debuted a new program, We are ALL Teachers, to help support informal teachers who work with youth in our area. We had the best year ever for our Copper Country Discovery Tour, helping guests from around the world learn about the Copper River Basin. Our adventures took us from Glaciers to wetlands, and everywhere in between. Learn more about WISE at www.wise-edu.org.

## 2023 by the Numbers



Taking a moment to check the map on the ascent of Willow Mountain.

Amanda Jackson Photo

"I learned that people upriver and downriver are both greatly affected by the quality of the waters, and that everyone should take better care of the water."

Copper River Stewardship Program Participant