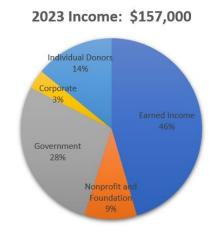

or WISE to get back to normal with a full slate of programs. We celebrated our 21st Earth Discovery Day, and debuted a new program, We are ALL Teachers, to help support informal teachers who work with youth in our area. We had the best year ever for our Copper Country Discovery Tour, helping guests from around the world learn about the Copper River Basin. Our adventures took us from Glaciers to wetlands, and everywhere in between. Learn more about WISE at www.wise-edu.org.

## 2023 by the Numbers



Taking a moment to check the map on the ascent of Willow Mountain.

Amanda Jackson Photo

"I learned that people upriver and downriver are both greatly affected by the quality of the waters, and that everyone should take better care of the water."

Copper River Stewardship Program Participant